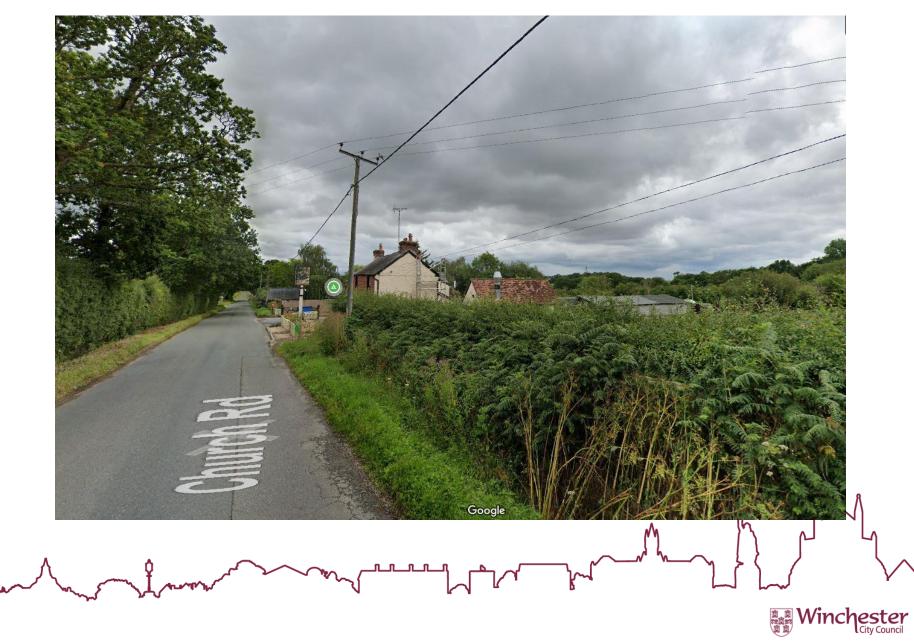

# The Travellers Rest, Church Road, Newtown, Fareham, Hampshire, PO17 6LL

Change of use from Sui Generis (Public House and Flat) to mixed C3/ E (Cafe[Tea Room] / House)



## Location Plan



### Existing and Proposed Site Plan



# Aerial Photograph



## Existing and Proposed Front and Rear Elevations



Minchester City Council







#### View towards front(east) and side(south) elevation from public realm

Winchester City Council



View towards the caravan park down the centre of the site from access



#### Photo showing the parking area to the south of the public house

Minchester City Council

# Existing and Proposed Side Elevations



# Street view towards side(north) elevation



# Street view towards side(south) elevation



## Existing and Proposed Ground Floor Plan



Winchester City Council

## Existing and Proposed First Floor Plan