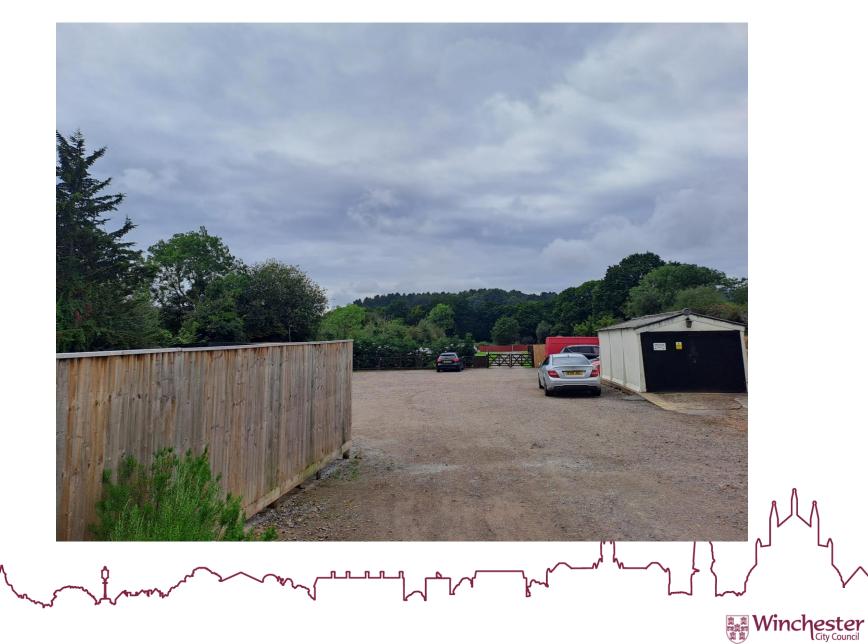

#### Photo showing the parking area to the south of the public house

Minchester City Council