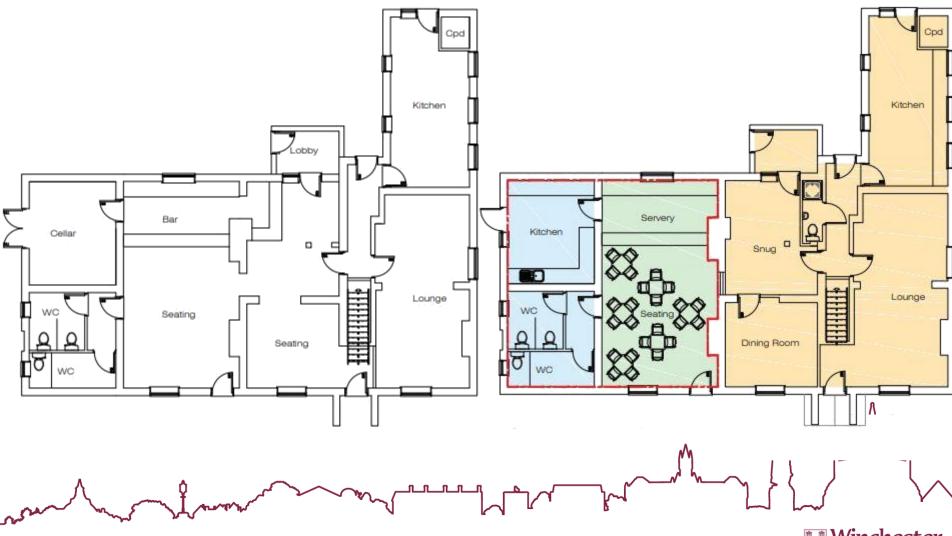

# The Travellers Rest, Church Road, Newtown, Fareham, Hampshire, PO17 6LL

Change of use from Sui Generis (Public House and Flat) to mixed C3/ E (Cafe[Tea Room] / House)



## Location Plan



### Existing and Proposed Site Plan



# Aerial Photograph



## Existing and Proposed Front and Rear Elevations



Minchester City Council







#### View towards front(east) and side(south) elevation from public realm

Winchester City Council



View towards the caravan park down the centre of the site from access



#### Photo showing the parking area to the south of the public house

Minchester City Council

# Existing and Proposed Side Elevations



# Street view towards side(north) elevation



# Street view towards side(south) elevation



## Existing and Proposed Ground Floor Plan



Winchester City Council

## Existing and Proposed First Floor Plan