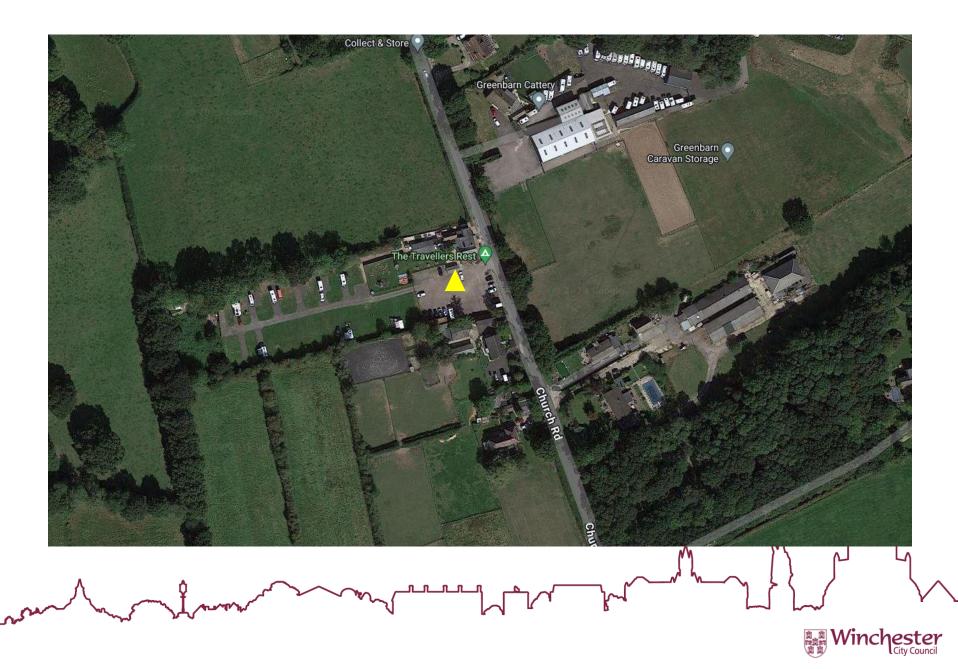

# The Travellers Rest, Church Road, Newtown, Fareham, Hampshire, PO17 6LL

Change of use from Sui Generis (Public House and Flat) to mixed C3/ E (Cafe[Tea Room] / House)



## Location Plan



### Existing and Proposed Site Plan



# Aerial Photograph



## Existing and Proposed Front and Rear Elevations



Minchester City Council







#### View towards front(east) and side(south) elevation from public realm

Winchester City Council



View towards the caravan park down the centre of the site from access



#### Photo showing the parking area to the south of the public house

Minchester City Council

# Existing and Proposed Side Elevations



# Street view towards side(north) elevation



# Street view towards side(south) elevation



## Existing and Proposed Ground Floor Plan



Winchester City Council

## Existing and Proposed First Floor Plan