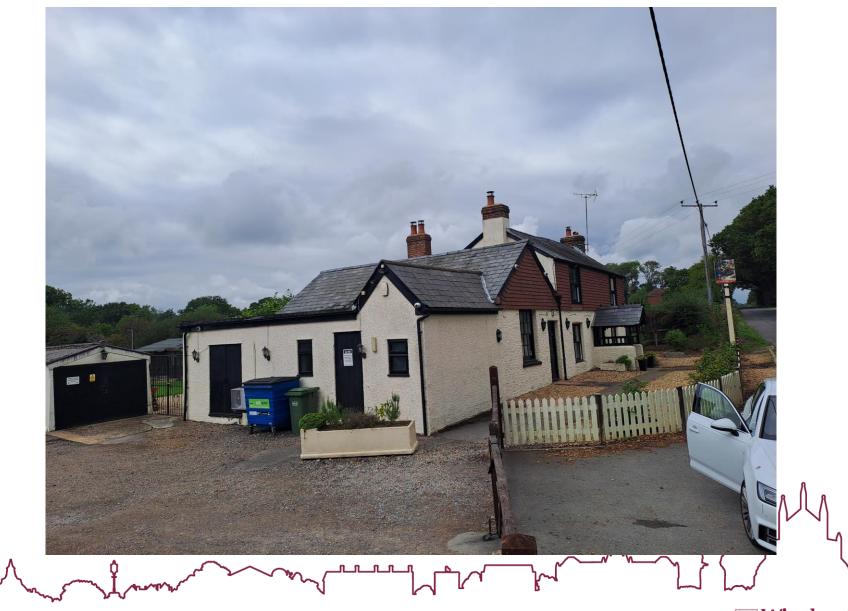

#### View towards front(east) and side(south) elevation from public realm

Winchester City Council

View towards the caravan park down the centre of the site from access