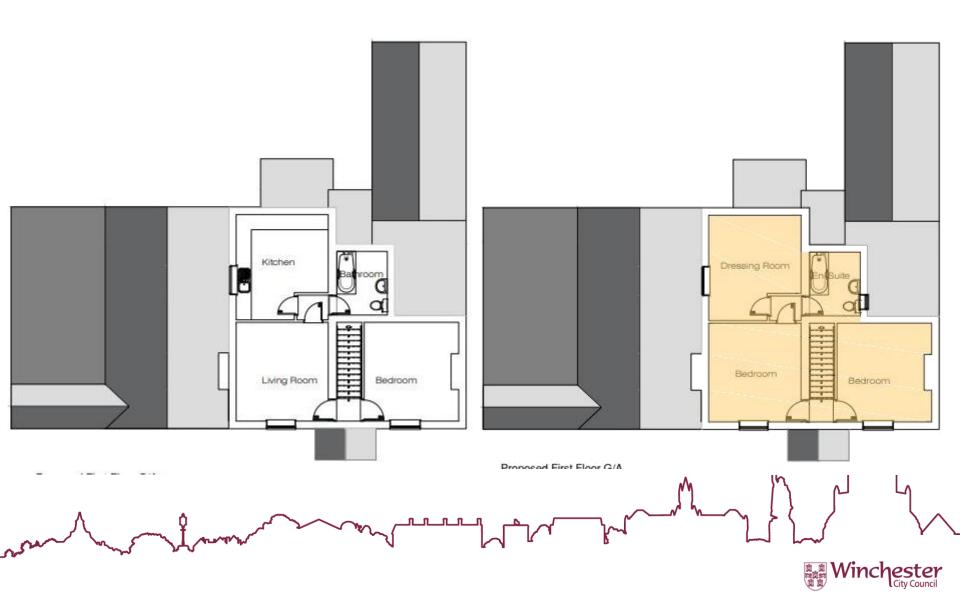

re, PO17 6LL

Change of use from Sui Generis (Public House and Flat) to mixed C3/ E (Cafe[Tea Room] / House)



## Location Plan



### Existing and Proposed Site Plan



# Aerial Photograph



## Existing and Proposed Front and Rear Elevations



Minchester City Council







#### View towards front(east) and side(south) elevation from public realm

Winchester City Council



View towards the caravan park down the centre of the site from access



#### Photo showing the parking area to the south of the public house

Minchester City Council

# Existing and Proposed Side Elevations



# Street view towards side(north) elevation



# Street view towards side(south) elevation



## Existing and Proposed Ground Floor Plan



Winchester City Council

## Existing and Proposed First Floor Plan