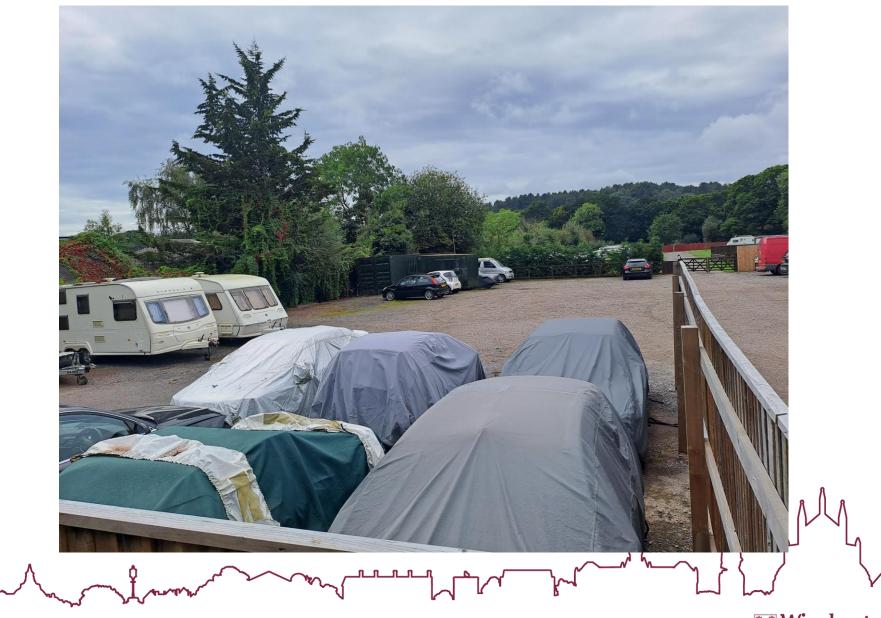

#### Photo showing the parking area to the south of the public house

Minchester City Council