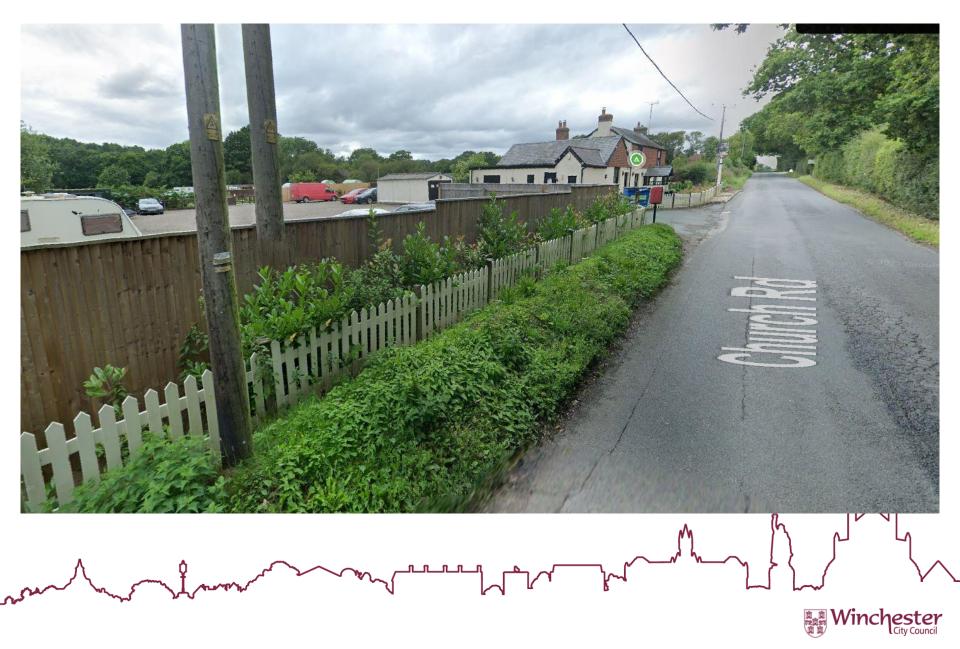

# The Travellers Rest, Church Road, Newtown, Fareham, Hampshire, PO17 6LL

Change of use from Sui Generis (Public House and Flat) to mixed C3/ E (Cafe[Tea Room] / House)



## Location Plan



### Existing and Proposed Site Plan



# Aerial Photograph



## Existing and Proposed Front and Rear Elevations



Minchester City Council







#### View towards front(east) and side(south) elevation from public realm

Winchester City Council



View towards the caravan park down the centre of the site from access



#### Photo showing the parking area to the south of the public house

Minchester City Council

# Existing and Proposed Side Elevations



# Street view towards side(north) elevation



# Street view towards side(south) elevation



## Existing and Proposed Ground Floor Plan



Winchester City Council

## Existing and Proposed First Floor Plan