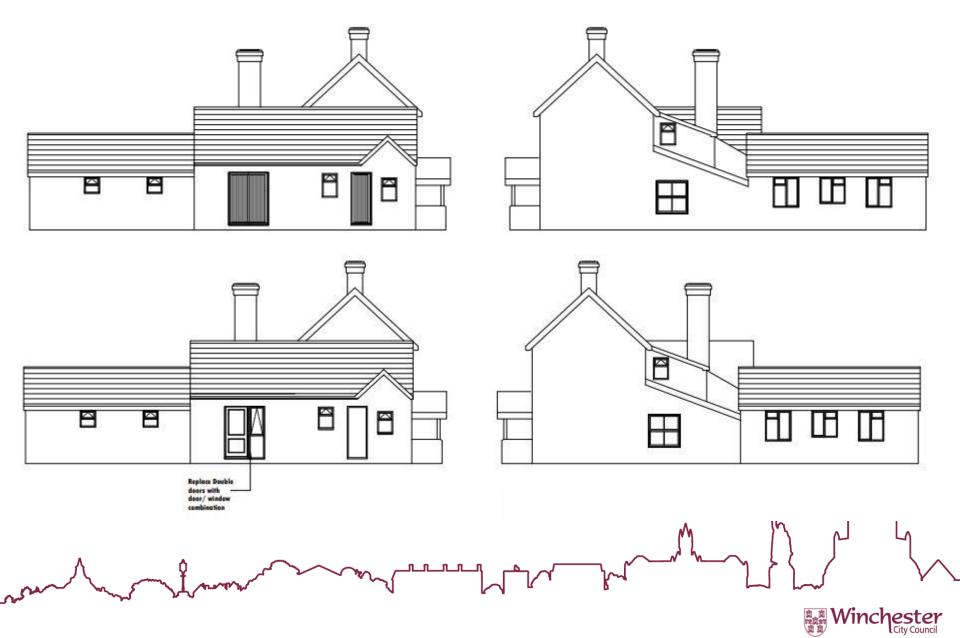

## Existing and Proposed Front and Rear Elevations

Minchester City Council

# Existing and Proposed Side Elevations