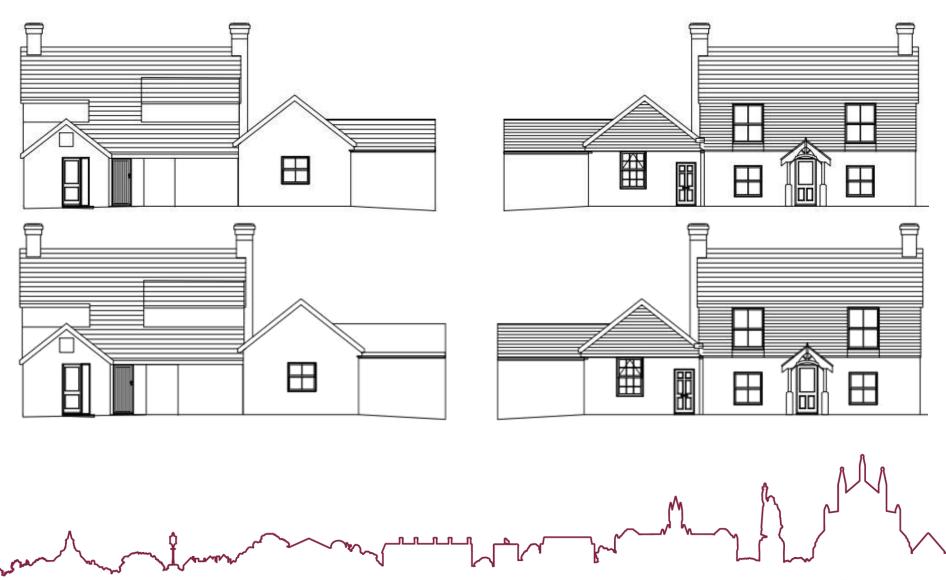

# The Travellers Rest, Church Road, Newtown, Fareham, Hampshire, PO17 6LL

Change of use from Sui Generis (Public House and Flat) to mixed C3/ E (Cafe[Tea Room] / House)



## Location Plan



### Existing and Proposed Site Plan



# Aerial Photograph



## Existing and Proposed Front and Rear Elevations



Minchester City Council







#### View towards front(east) and side(south) elevation from public realm

Winchester City Council



View towards the caravan park down the centre of the site from access



#### Photo showing the parking area to the south of the public house

Minchester City Council

# Existing and Proposed Side Elevations



# Street view towards side(north) elevation



# Street view towards side(south) elevation



## Existing and Proposed Ground Floor Plan



Winchester City Council

## Existing and Proposed First Floor Plan