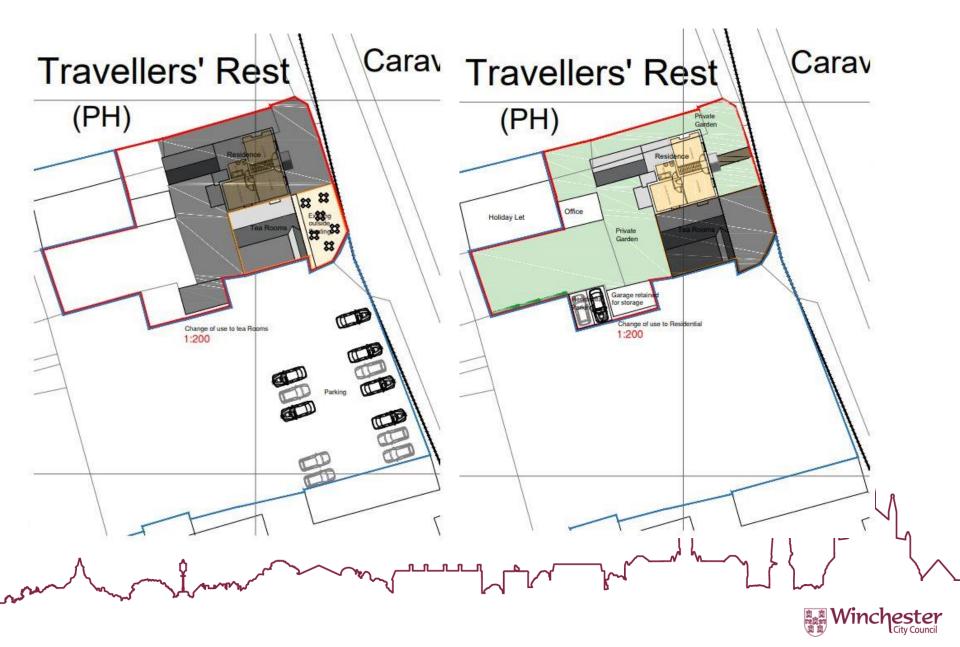

# The Travellers Rest, Church Road, Newtown, Fareham, Hampshire, PO17 6LL

Change of use from Sui Generis (Public House and Flat) to mixed C3/ E (Cafe[Tea Room] / House)



## Location Plan



### Existing and Proposed Site Plan



# Aerial Photograph



## Existing and Proposed Front and Rear Elevations



Minchester City Council







#### View towards front(east) and side(south) elevation from public realm

Winchester City Council



View towards the caravan park down the centre of the site from access



#### Photo showing the parking area to the south of the public house

Minchester City Council

# Existing and Proposed Side Elevations



# Street view towards side(north) elevation



# Street view towards side(south) elevation



## Existing and Proposed Ground Floor Plan



Winchester City Council

## Existing and Proposed First Floor Plan