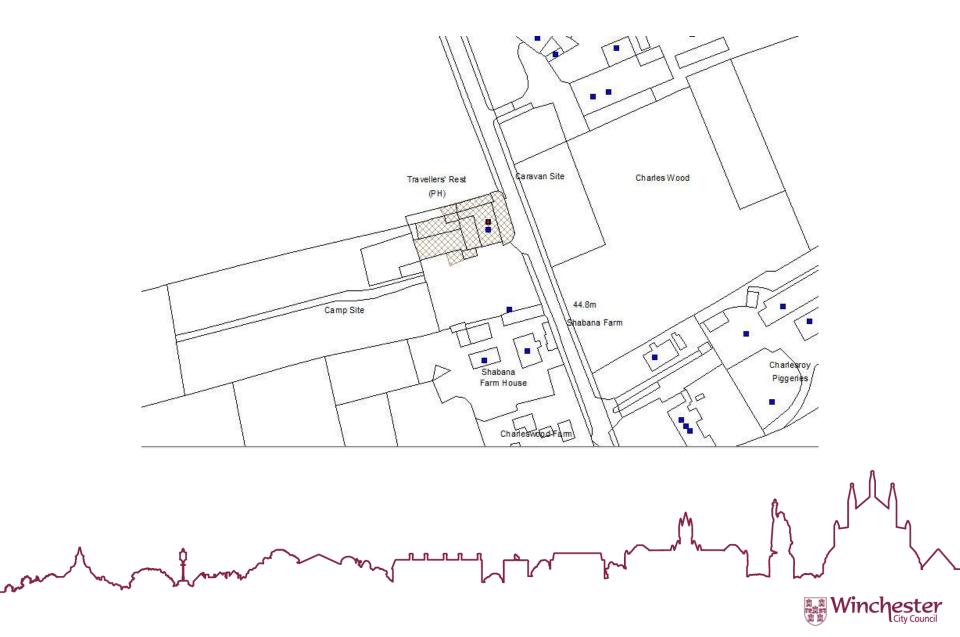

# The Travellers Rest, Church Road, Newtown, Fareham, Hampshire, PO17 6LL

Change of use from Sui Generis (Public House and Flat) to mixed C3/ E (Cafe[Tea Room] / House)



## Location Plan



### Existing and Proposed Site Plan



# Aerial Photograph



## Existing and Proposed Front and Rear Elevations



Minchester City Council







#### View towards front(east) and side(south) elevation from public realm

Winchester City Council



View towards the caravan park down the centre of the site from access



#### Photo showing the parking area to the south of the public house

Minchester City Council

# Existing and Proposed Side Elevations



# Street view towards side(north) elevation



# Street view towards side(south) elevation



## Existing and Proposed Ground Floor Plan



Winchester City Council

## Existing and Proposed First Floor Plan